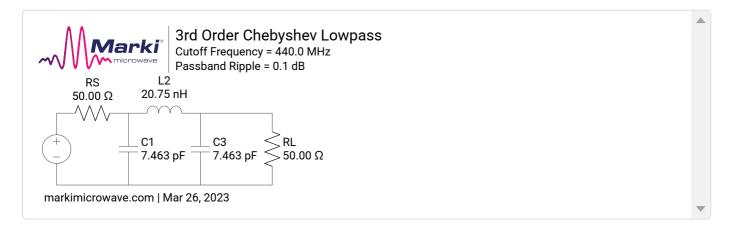

| Filter Properties      |           |             |     |  |   |
|------------------------|-----------|-------------|-----|--|---|
| Response               |           | Туре        |     |  |   |
| Lowpass -              |           | Chebyshev - |     |  |   |
| Topology               | Order     |             |     |  |   |
| Shunt First            |           |             | ▼ 3 |  | - |
| Cutoff Frequency       |           |             |     |  |   |
| 440                    | MH        | łz ▼        |     |  |   |
| Passband Ripple (dB)   |           |             |     |  |   |
| 0.10                   |           |             |     |  |   |
| Input Impedance (Ω)    | Output Im | pedance (Ω) |     |  |   |
| 50                     |           | 50          |     |  |   |
| Additional Settings    |           |             |     |  |   |
|                        |           |             |     |  |   |
| Component Values       |           |             |     |  |   |
| Component Values Exact | -         |             |     |  |   |