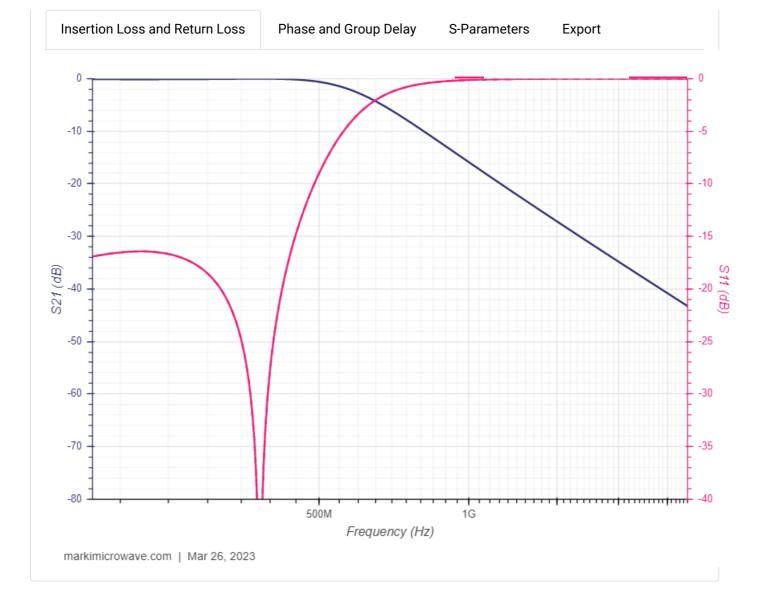

| Filter Properties      |           |             |     |  |   |
|------------------------|-----------|-------------|-----|--|---|
| Response               |           | Туре        |     |  |   |
| Lowpass -              |           | Chebyshev - |     |  |   |
| Topology               | Order     |             |     |  |   |
| Shunt First            |           |             | ▼ 3 |  | - |
| Cutoff Frequency       |           |             |     |  |   |
| 440                    | MH        | łz ▼        |     |  |   |
| Passband Ripple (dB)   |           |             |     |  |   |
| 0.10                   |           |             |     |  |   |
| Input Impedance (Ω)    | Output Im | pedance (Ω) |     |  |   |
| 50                     |           | 50          |     |  |   |
| Additional Settings    |           |             |     |  |   |
|                        |           |             |     |  |   |
| Component Values       |           |             |     |  |   |
| Component Values Exact | -         |             |     |  |   |